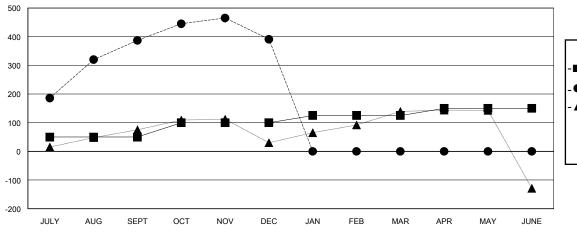

## GOALS AND ACTUAL MEMBERS CUMULATIVE

| _ |           |          |      |
|---|-----------|----------|------|
| _ | MEMBER GR | OWTH NET | GOAL |

Results as of: 12/31/2023

- MEMBER GROWTH ACTUAL

- LAST YEAR MEMBERSHIP ACTUAL

## District 320 G

GMT: **LOCATION INDIA GMT CA** 

| •                     |               |           |               |                       |                        |                         | • • • • • • • • • • • • • • • • • • • •            |
|-----------------------|---------------|-----------|---------------|-----------------------|------------------------|-------------------------|----------------------------------------------------|
|                       | Club          | os        |               | Members               |                        |                         |                                                    |
| RESULTS FOR 2023-2024 |               |           |               | RESULTS FOR 2023-2024 |                        |                         |                                                    |
| QUARTER               | NEW CLUB GOAL | NEW CLUBS | DROPPED CLUBS | QUARTER MEME          | BER GROWTH NET<br>GOAL | MEMBER GROWTH<br>ACTUAL | DROPPED<br>MEMBERS ACTUAL<br>(including transfers) |
| JULY/AUG/SEPT         | 2             | 9         | 0             | JULY/AUG/SEPT         | 50                     | 500                     | 78                                                 |
| OCT/NOV/DEC           | 0             | 5         | 7             | OCT/NOV/DEC           | 50                     | 200                     | 195                                                |
| JAN/FEB/MAR           | 3             | 0         | 0             | JAN/FEB/MAR           | 25                     | 0                       | 0                                                  |
| APR/MAY/JUNE          | 0             | 0         | 0             | APR/MAY/JUNE          | 25                     | 0                       | 0                                                  |