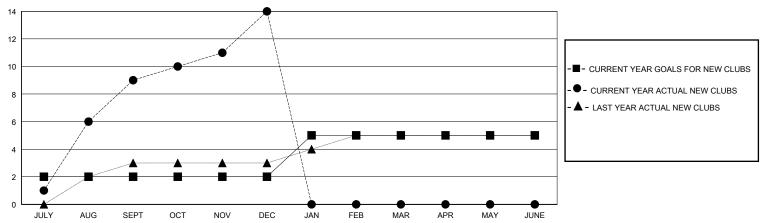

## GOALS AND ACTUAL NEW CLUBS CUMULATIVE

## District 320 G

GMT: **LOCATION INDIA GMT CA** 

| •                     |               |           |               |                       |                        |                         | • • • • • • • • • • • • • • • • • • • •            |
|-----------------------|---------------|-----------|---------------|-----------------------|------------------------|-------------------------|----------------------------------------------------|
|                       | Club          | os        |               | Members               |                        |                         |                                                    |
| RESULTS FOR 2023-2024 |               |           |               | RESULTS FOR 2023-2024 |                        |                         |                                                    |
| QUARTER               | NEW CLUB GOAL | NEW CLUBS | DROPPED CLUBS | QUARTER MEME          | BER GROWTH NET<br>GOAL | MEMBER GROWTH<br>ACTUAL | DROPPED<br>MEMBERS ACTUAL<br>(including transfers) |
| JULY/AUG/SEPT         | 2             | 9         | 0             | JULY/AUG/SEPT         | 50                     | 500                     | 78                                                 |
| OCT/NOV/DEC           | 0             | 5         | 7             | OCT/NOV/DEC           | 50                     | 200                     | 195                                                |
| JAN/FEB/MAR           | 3             | 0         | 0             | JAN/FEB/MAR           | 25                     | 0                       | 0                                                  |
| APR/MAY/JUNE          | 0             | 0         | 0             | APR/MAY/JUNE          | 25                     | 0                       | 0                                                  |